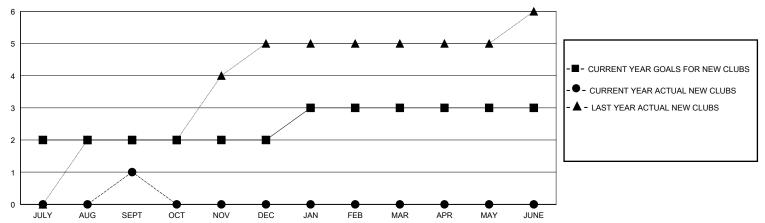

## GOALS AND ACTUAL NEW CLUBS CUMULATIVE

## District 3231A4

Results as of: 9/30/2024

| GMT: | LOCATION INDIA | GMT CA |
|------|----------------|--------|
|      |                |        |

|                       | Club          | s         |               |               | Men                    | nbers                   |                                                    |
|-----------------------|---------------|-----------|---------------|---------------|------------------------|-------------------------|----------------------------------------------------|
| RESULTS FOR 2024-2025 |               |           |               |               | RESULTS F              | OR 2024-2025            |                                                    |
| QUARTER               | NEW CLUB GOAL | NEW CLUBS | DROPPED CLUBS | QUARTER MEME  | BER GROWTH NET<br>GOAL | MEMBER GROWTH<br>ACTUAL | DROPPED<br>MEMBERS ACTUAL<br>(including transfers) |
| JULY/AUG/SEPT         | 2             | 1         | 0             | JULY/AUG/SEPT | 41                     | 179                     | 37                                                 |
| OCT/NOV/DEC           | 0             | 0         | 0             | OCT/NOV/DEC   | 0                      | 0                       | 0                                                  |
| JAN/FEB/MAR           | 1             | 0         | 0             | JAN/FEB/MAR   | 55                     | 0                       | 0                                                  |
| APR/MAY/JUNE          | 0             | 0         | 0             | APR/MAY/JUNE  | 0                      | 0                       | 0                                                  |