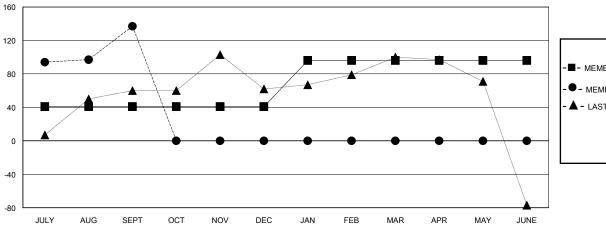

## GOALS AND ACTUAL MEMBERS CUMULATIVE

| - 🔳 - | MEMBER GROWTH NET GOAL |  |
|-------|------------------------|--|
|       |                        |  |

- ● - MEMBER GROWTH ACTUAL

- ▲ - LAST YEAR MEMBERSHIP ACTUAL

## District 3231A4

Results as of: 9/30/2024

| GMT: | LOCATION INDIA | GMT CA |
|------|----------------|--------|
|      |                |        |

|                       | Club          | s         |               |               | Men                    | nbers                   |                                                    |
|-----------------------|---------------|-----------|---------------|---------------|------------------------|-------------------------|----------------------------------------------------|
| RESULTS FOR 2024-2025 |               |           |               |               | RESULTS F              | OR 2024-2025            |                                                    |
| QUARTER               | NEW CLUB GOAL | NEW CLUBS | DROPPED CLUBS | QUARTER MEME  | BER GROWTH NET<br>GOAL | MEMBER GROWTH<br>ACTUAL | DROPPED<br>MEMBERS ACTUAL<br>(including transfers) |
| JULY/AUG/SEPT         | 2             | 1         | 0             | JULY/AUG/SEPT | 41                     | 179                     | 37                                                 |
| OCT/NOV/DEC           | 0             | 0         | 0             | OCT/NOV/DEC   | 0                      | 0                       | 0                                                  |
| JAN/FEB/MAR           | 1             | 0         | 0             | JAN/FEB/MAR   | 55                     | 0                       | 0                                                  |
| APR/MAY/JUNE          | 0             | 0         | 0             | APR/MAY/JUNE  | 0                      | 0                       | 0                                                  |